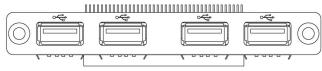

upies 1x EDGEBoost Bracket
- Stackable and Scalable Design (specific configuration only)

### **Specifications**

| Interface        | 50x-pin High-Speed I/O Connection                          |
|------------------|------------------------------------------------------------|
| Additional I/O   | 4x USB 2.0, Type A Ports (with USB hub)                    |
| I/O Bracket      | Occupies 1x EDGEBoost Bracket                              |
| Special Features | Stackable and Scalable Design (specific configuration only |
|                  | for RCO-1000 and BCO-1000 Models)                          |
| Standards and    | UL, CE, FCC Class A                                        |
| Certifications   |                                                            |

#### Dimension (Unit: mm)





# External I/O Mechanical Layout