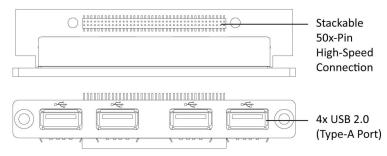

#### Features

- Designed for RCO-1000 & BCO-1000 models only
- 4x USB 2.0, Type A Ports (with USB hub)
- 50x-pin High-Speed I/O Connection
- Occupies 1x EDGEBoost Bracket
- Stackable and Scalable Design (specific configuration only)

### **Specifications**

| Interface        | 50x-pin High-Speed I/O Connection                          |
|------------------|------------------------------------------------------------|
| Additional I/O   | 4x USB 2.0, Type A Ports (with USB hub)                    |
| I/O Bracket      | Occupies 1x EDGEBoost Bracket                              |
| Special Features | Stackable and Scalable Design (specific configuration only |
|                  | for RCO-1000 and BCO-1000 Models)                          |
| Standards and    | UL, CE, FCC Class A                                        |
| Certifications   |                                                            |