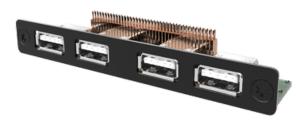

# EBIO-4USB

EDGEBoost I/O Module with 4x USB 2.0

#### Features

- Designed for RCO-1000 & BCO-1000 models only
- 4x USB 2.0, Type A Ports (with USB hub)
- 50x-pin High-Speed I/O Connection
- Occupies 1x EDGEBoost Bracket
- Stackable and Scalable Design (specific configuration only)