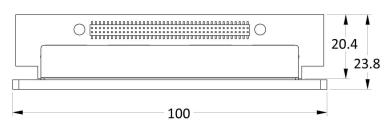

ccupies 1x EDGEBoost Bracket
- Stackable and Scalable Design (specific configuration only)

### **Specifications**

| Interface        | 50x-pin High-Speed I/O Connection                          |
|------------------|------------------------------------------------------------|
| Additional I/O   | 4x USB 2.0, Type A Ports (with USB hub)                    |
| I/O Bracket      | Occupies 1x EDGEBoost Bracket                              |
| Special Features | Stackable and Scalable Design (specific configuration only |
|                  | for RCO-1000 and BCO-1000 Models)                          |
| Standards and    | UL, CE, FCC Class A                                        |
| Certifications   |                                                            |

#### Dimension (Unit: mm)





# External I/O Mechanical Layout