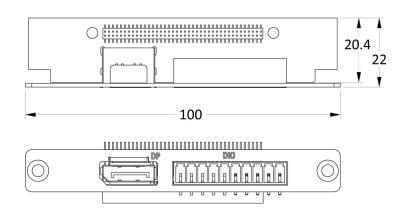

-----------------------------------|
| Additional I/O   | 1x DIO (4 in / 4 out, Isolated)                            |
| Display          | One 4K UHD Independent Display                             |
|                  | Resolution: 3840 x 2160px, 30hz                            |
| Display Port     | 1x DisplayPort                                             |
| I/O Bracket      | Occupies 1x EDGEBoost Bracket                              |
| Special Features | Stackable and Scalable Design (specific configuration only |
|                  | for RCO-1000 and BCO-1000 Models)                          |
| Standards and    | UL, CE, FCC Class A                                        |
| Certifications   |                                                            |

# Dimension (Unit: mm)



#### External I/O Mechanical Layout



2023-06-14T05:21:44.853Z

https://www.candtsolution.com