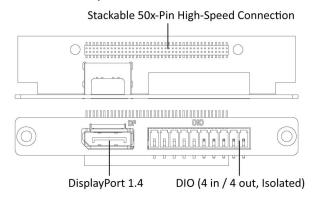

### Features

- Designed for RCO-1000 & BCO-1000 models only
- 1x DP (4K UHD)
- Resolution: 3840 x 2160px, 30hz
- 1x DIO (4 in / 4 out, Isolated)
- 50x-pin High-Speed I/O Connection
- Occupies 1x EDGEBoost Bracket
- Stackable and Scalable Design (specific configuration only)

#### Specifications

| Interface        | 50x-pin High-Speed I/O Connection                          |
|------------------|------------------------------------------------------------|
| Additional I/O   | 1x DIO (4 in / 4 out, Isolated)                            |
| Display          | One 4K UHD Independent Display                             |
|                  | Resolution: 3840 x 2160px, 30hz                            |
| Display Port     | 1x DisplayPort                                             |
| I/O Bracket      | Occupies 1x EDGEBoost Bracket                              |
| Special Features | Stackable and Scalable Design (specific configuration only |
|                  | for RCO-1000 and BCO-1000 Models)                          |
| Standards and    | UL, CE, FCC Class A                                        |
| Certifications   |                                                            |

#### External I/O Mechanical Layout

2023-06-14T05:21:44.853Z

https://www.candtsolution.com